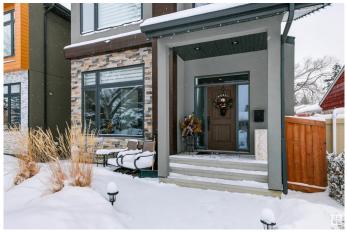

#### \$1,198,000

3 Bedroom, 3.50 Bathroom, 2,045 sqft Single Family on 0.00 Acres

Glenora, Edmonton, AB

Located in GLENORA and steps to the river valley, schools and restaurants! Perfectly put together, this two-storey home is finished top to bottom. 10 foot ceilings and 8 foot doors. Over 2,000 sq.ft., 3 bdrms., 3 1/2 bathrooms, open kitchen, dining room and cosy family room with a 20ft. high vaulted ceiling and fireplace. Large office on the main floor. Lower floor has big bright windows and 9 foot ceilings. Heated tile floors throughout. Sunny decks and beautiful landscaping. Double, heated garage.