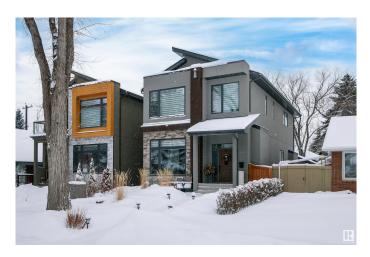

# \$1,198,000 - 10107 138 Street, Edmonton

MLS® #E4420062

#### \$1,198,000

3 Bedroom, 3.50 Bathroom, 2,045 sqft Single Family on 0.00 Acres

Glenora, Edmonton, AB

Located in GLENORA and steps to the river valley, schools and restaurants! Perfectly put together, this two-storey home is finished top to bottom. 10 foot ceilings and 8 foot doors. Over 2,000 sq.ft., 3 bdrms., 3 1/2 bathrooms, open kitchen, dining room and cosy family room with a 20ft. high vaulted ceiling and fireplace. Large office on the main floor. Lower floor has big bright windows and 9 foot ceilings. Heated tile floors throughout. Sunny decks and beautiful landscaping. Double, heated garage.