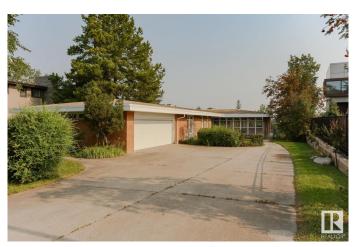

# \$3,195,000 - 13808 Valleyview Drive, Edmonton

MLS® #E4419934

# \$3,195,000

0 Bedroom, 0.00 Bathroom, Single Family on 0.00 Acres

Parkview, Edmonton, AB

RIVER & CITY VIEWS! Imagine the possibilities, 1/3 of an acre (16,000 sq ft) lot to build your ultimate achievement award. It's the time to build & take advantage of spectacular views of the river & city. This is a rare opportunity to purchase one of the few remaining river & city view lots at 13808 Valleyview Drive. The most sought after address on a street of incredible multi-million dollar homes. Magnificent sunrises, lush river valley views, tranquil, serene, city lights & skyline views. Dare to dream & create your dream home, choose any builder, no time limit to build. Great schools, minutes to downtown, shopping & great restaurants. The property is being sold AS IS" for lot value. Older home on property. Valleyview Drive, an appropriate reward for success. Don't miss this opportunity, Your architectural masterpiece deserves a rare canvas. It's the right place!