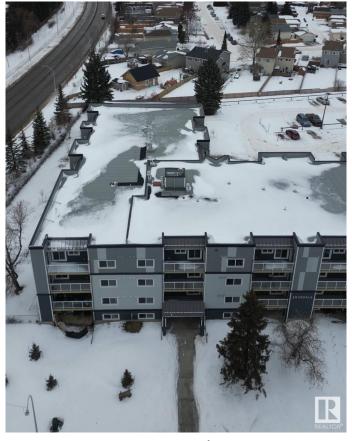

# \$189,900

2 Bedroom, 1.50 Bathroom, 945 sqft Condo / Townhouse on 0.00 Acres

La Perle, Edmonton, AB

Welcome to Erindale! This bright, west-facing 2-bedroom, 1.5-bath condo features in-suite laundry and boasts all the modern finishes you expect, like quartz countertops, vinyl plank flooring, and an electric fireplace. But this unit goes above and beyondâ€"thanks to a taller ceiling in the sunken living room, it feels even more spacious, open, and airy. Need extra storage? There's a handy storage room off the deck, plus a dedicated bike storage room. And if you're looking for more amenities, you'II find a fitness room and an energized parking stall, with additional stalls available for rent. Location is key, and this one's perfectâ€"just a short walk to the future LRT station, West Edmonton Mall, schools, and shopping. Plus, following a building fire in 2022, this entire project was rebuilt to exceed today's building standards. With everything done, all that's left to do is move in!