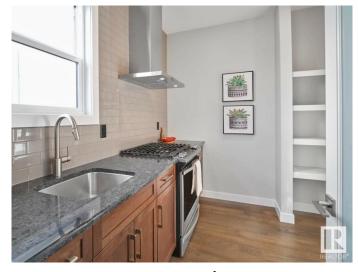

#### \$677,318

5 Bedroom, 4.00 Bathroom, 2,371 sqft Single Family on 0.00 Acres

The Uplands, Edmonton, AB

Welcome to this stunning home in the sought-after Uplands community, offering modern finishes and thoughtful design throughout. Perfect for families, this home combines comfort, functionality, and style. 5 generously sized bedrooms and 4 full bathrooms, ideal for growing families or hosting guests. Modern Finishes with quartz countertops throughout the home, adding elegance and durability to every surface. MDF shelving throughout, providing ample storage solutions for an organized living space. Beautiful railing design that adds character and charm to the home's interior. Situated on a corner lot, offering extra privacy, space, and plenty of natural light. Photos are representative.

#### Interior

Interior Features ensuite bathroom

Appliances Hood Fan, Oven-Microwave Heating Forced Air-1, Natural Gas

Fireplace Yes
Fireplaces Insert

Stories 2 Has Basement Yes

Basement Full, Unfinished