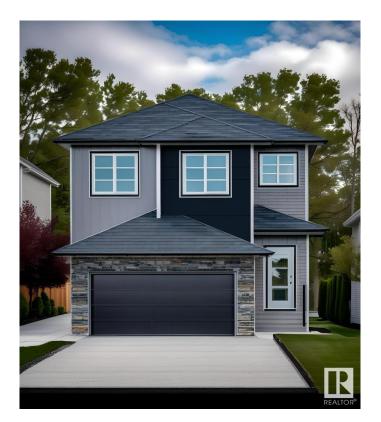

# \$677,318 - 2840 191 Street, Edmonton

MLS® #E4419330

#### \$677,318

5 Bedroom, 4.00 Bathroom, 2,371 sqft Single Family on 0.00 Acres

The Uplands, Edmonton, AB

Welcome to this stunning home in the sought-after Uplands community, offering modern finishes and thoughtful design throughout. Perfect for families, this home combines comfort, functionality, and style. 5 generously sized bedrooms and 4 full bathrooms, ideal for growing families or hosting guests. Modern Finishes with quartz countertops throughout the home, adding elegance and durability to every surface. MDF shelving throughout, providing ample storage solutions for an organized living space. Beautiful railing design that adds character and charm to the home's interior. Situated on a corner lot, offering extra privacy, space, and plenty of natural light. Photos are representative.

### **Exterior**

Exterior Wood, Brick, Vinyl

Exterior Features Corner Lot, Cul-De-Sac, Park/Reserve, Schools, Shopping Nearby

Roof Asphalt Shingles
Construction Wood, Brick, Vinyl

Foundation Concrete Perimeter