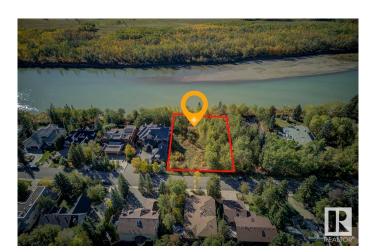

## \$1,379,999

0 Bedroom, 0.00 Bathroom, Single Family on 0.00 Acres

Ramsay Heights, Edmonton, AB

Welcome to 5108 154 St, one of the most stunning lots in all of Edmonton! This gorgeous property sits directly on the river valley, offering year-round panoramic views that will take your breath away. Whether you're watching the sunrise over the river or enjoying the vibrant colours of fall, every day will feel like a masterpiece from this perfect vantage point. This lot is a rare opportunityâ€"a blank canvas for your dream home, surrounded by nature while still being conveniently close to everything the city has to offer. With its unbeatable location and unparalleled beauty, this large 81'x353' one-of-a-kind property is undoubtedly among the best Edmonton has to offer, located in one of the city's most prestigious areas!

# **Exterior**

Exterior Features No Back Lane, Park/Reserve, Public Transportation, Ravine View, River

Valley View, River View, Schools, Shopping Nearby, Ski Hill Nearby,

Treed Lot, Waterfront Property