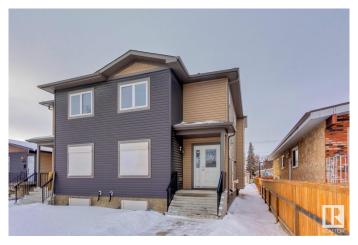

### \$860,000

6 Bedroom, 5.00 Bathroom, 2,999 sqft Condo / Townhouse on 0.00 Acres

Prince Charles, Edmonton, AB

An exceptional investment opportunity in Prince Charles! On the doorstep of the highly anticipated Blachford development is this Side by side duplex with side entrances and potential for legal basement suites. Create an excellent cash flowing investment property with this never lived in property. Each duplex offers nearly 1500sqft of living space across 2 levels. The main levels each feature a sizable office space, dining room, kitchen, living room, and 2pc bathroom. The upper levels offer 3 spacious bedrooms as well as upstairs laundry. The primary bedroom is equipped with a 3pc ensuite and walk-in closet. Currently the basement is undeveloped but with the side entry, a savvy investor could build out two additional legal suites in the basement to create the ultimate investment property. Market rents suggest a cap rate of greater than 5%!

## **Exterior**

Exterior Wood, Vinyl

Exterior Features Back Lane, See Remarks

Roof Asphalt Shingles

Construction Wood, Vinyl

Foundation Concrete Perimeter