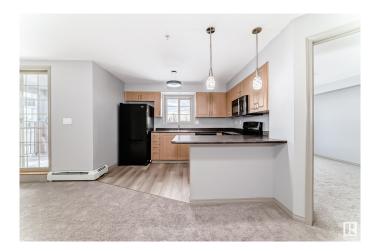

### \$205,000

2 Bedroom, 2.00 Bathroom, 870 sqft Condo / Townhouse on 0.00 Acres

Rutherford (Edmonton), Edmonton, AB

Corner end unit, perfectly positioned to soak in serene southeast views of the park and pond. An open-concept floorplan, this home offers 2 bedrooms, 3pc main bath, 4pc ensuite and the convenience of in-suite stacked laundry. The covered balcony has a gas hookup for a BBQ, perfect for year-round grilling. Enjoy the added perks of a heated underground parking stall and a lockable storage cage. With all utilities included in the condo fees, this unit is a stress-free blend of comfort and convenience.

#### Interior

Interior Features ensuite bathroom

Appliances Dishwasher-Built-In, Microwave Hood Fan, Refrigerator, Stacked

Washer/Dryer, Stove-Electric

Heating Hot Water, Natural Gas