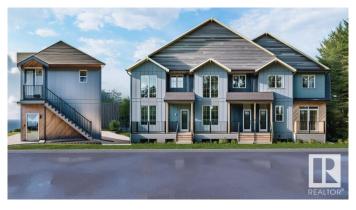

# \$2,200,000 - 9045 149 Street, Edmonton

MLS® #E4418541

## \$2,200,000

5 Bedroom, 3.50 Bathroom, 4,247 sqft Single Family on 0.00 Acres

Parkview, Edmonton, AB

Premium rental portfolio on a Corner Lot!! Own a 3plex total of 7 units in the high-end "Parkview" community. This brand new "3plex townhouse" with legal suites makes a total of "3 up + 3 down units Plus 1 Garage suite". Main and Second floor 9' ceiling. The upper unit each has 3 beds, 2.5 baths 1200 sqft with a massive size 'Open Deck' that aims for young professional tenants or quality family-oriented tenants. Lower units each have 2 beds, and 1 bath. The garage suite has 2 beds and 1 full bath. Three Single detached garages and lots of space for street parking. The property is projected to generate approximately \$149,400 in annual gross rent and cap rate of 4.8%. Fully finished and equipped with all appliances and landscaping. Currently DP stage and estimated completion Spring 2026. Photos are 3D rendering for illustration purposes only. The project is qualify for CMHC MLI Select program.