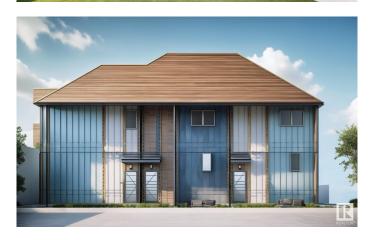

# \$2,200,000 - 9045 149 Street, Edmonton

MLS® #E4418541

## \$2,200,000

5 Bedroom, 3.50 Bathroom, 4,247 sqft Single Family on 0.00 Acres

Parkview, Edmonton, AB

Premium rental portfolio on a Corner Lot!! Own a 3plex total of 7 units in the high-end "Parkview" community. This brand new "3plex townhouse" with legal suites makes a total of "3 up + 3 down units Plus 1 Garage suite". Main and Second floor 9' ceiling. The upper unit each has 3 beds, 2.5 baths 1200 sqft with a massive size 'Open Deck' that aims for young professional tenants or quality family-oriented tenants. Lower units each have 2 beds, and 1 bath. The garage suite has 2 beds and 1 full bath. Three Single detached garages and lots of space for street parking. The property is projected to generate approximately \$149,400 in annual gross rent and cap rate of 4.8%. Fully finished and equipped with all appliances and landscaping. Currently DP stage and estimated completion Spring 2026. Photos are 3D rendering for illustration purposes only. The project is qualify for CMHC MLI Select program.