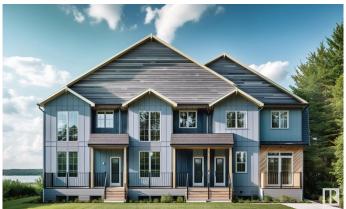

# \$2,200,000 - 9045 149 Street, Edmonton

MLS® #E4418541

## \$2,200,000

5 Bedroom, 3.50 Bathroom, 4,247 sqft Single Family on 0.00 Acres

Parkview, Edmonton, AB

Premium rental portfolio on a Corner Lot!! Own a 3plex total of 7 units in the high-end "Parkview" community. This brand new "3plex townhouse" with legal suites makes a total of "3 up + 3 down units Plus 1 Garage suite". Main and Second floor 9' ceiling. The upper unit each has 3 beds, 2.5 baths 1200 sqft with a massive size 'Open Deck' that aims for young professional tenants or quality family-oriented tenants. Lower units each have 2 beds, and 1 bath. The garage suite has 2 beds and 1 full bath. Three Single detached garages and lots of space for street parking. The property is projected to generate approximately \$149,400 in annual gross rent and cap rate of 4.8%. Fully finished and equipped with all appliances and landscaping. Currently DP stage and estimated completion Spring 2026. Photos are 3D rendering for illustration purposes only. The project is qualify for CMHC MLI Select program.