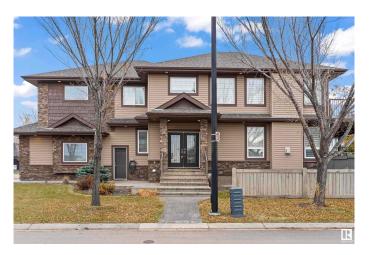

#### \$1,045,000

5 Bedroom, 3.50 Bathroom, 2,863 sqft Single Family on 0.00 Acres

Allard, Edmonton, AB

Presenting a custom-designed two-story family home in Allard, featuring five bedrooms, a four-car garage with heated floors, and exceptional craftsmanship throughout. The main level showcases a bright living room with floor-to-ceiling stone accents, a gourmet kitchen with granite countertops, an eating bar, and a walk-through pantry, along with a spacious dining area that opens to a large deck. Upstairs, the primary bedroom offers a luxurious five-piece ensuite and a private balcony, complemented by three additional bedrooms, a bonus room, and a full bathroom. The lower level includes heated floors, a rec room with a wet bar, an additional bedroom, and a four-piece bathroom, providing an ideal space for family gatherings and entertainment.

# **Community Information**

| Address     | 1254 Adamson Drive |
|-------------|--------------------|
| Area        | Edmonton           |
| Subdivision | Allard             |
| City        | Edmonton           |
| County      | ALBERTA            |
| Province    | AB                 |
| Postal Code | T6W 1Z4            |
|             |                    |