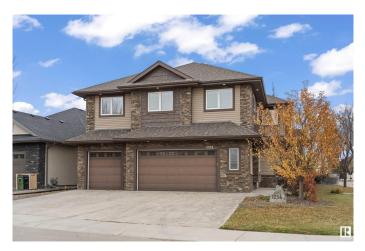

#### \$1,045,000

5 Bedroom, 3.50 Bathroom, 2,863 sqft Single Family on 0.00 Acres

Allard, Edmonton, AB

Presenting a custom-designed two-story family home in Allard, featuring five bedrooms, a four-car garage with heated floors, and exceptional craftsmanship throughout. The main level showcases a bright living room with floor-to-ceiling stone accents, a gourmet kitchen with granite countertops, an eating bar, and a walk-through pantry, along with a spacious dining area that opens to a large deck. Upstairs, the primary bedroom offers a luxurious five-piece ensuite and a private balcony, complemented by three additional bedrooms, a bonus room, and a full bathroom. The lower level includes heated floors, a rec room with a wet bar, an additional bedroom, and a four-piece bathroom, providing an ideal space for family gatherings and entertainment.

# **Community Information**

| Address     | 1254 Adamson Drive |
|-------------|--------------------|
| Area        | Edmonton           |
| Subdivision | Allard             |
| City        | Edmonton           |
| County      | ALBERTA            |
| Province    | AB                 |
| Postal Code | T6W 1Z4            |
|             |                    |