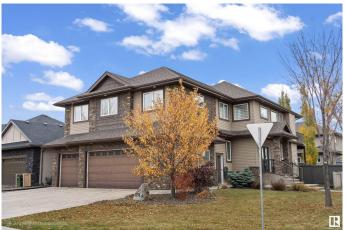

#### \$1,045,000

5 Bedroom, 3.50 Bathroom, 2,863 sqft Single Family on 0.00 Acres

Allard, Edmonton, AB

Presenting a custom-designed two-story family home in Allard, featuring five bedrooms, a four-car garage with heated floors, and exceptional craftsmanship throughout. The main level showcases a bright living room with floor-to-ceiling stone accents, a gourmet kitchen with granite countertops, an eating bar, and a walk-through pantry, along with a spacious dining area that opens to a large deck. Upstairs, the primary bedroom offers a luxurious five-piece ensuite and a private balcony, complemented by three additional bedrooms, a bonus room, and a full bathroom. The lower level includes heated floors, a rec room with a wet bar, an additional bedroom, and a four-piece bathroom, providing an ideal space for family gatherings and entertainment.

# **Community Information**

| Address     | 1254 Adamson Drive |
|-------------|--------------------|
| Area        | Edmonton           |
| Subdivision | Allard             |
| City        | Edmonton           |
| County      | ALBERTA            |
| Province    | AB                 |
| Postal Code | T6W 1Z4            |
|             |                    |