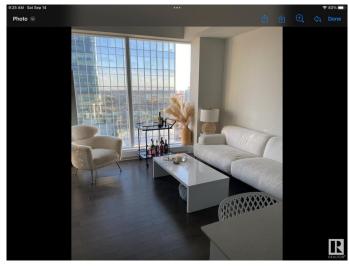

## \$339,900

1 Bedroom, 1.00 Bathroom, 515 sqft Condo / Townhouse on 0.00 Acres

Downtown (Edmonton), Edmonton, AB

One of the nicest layouts with WIDER Living Room Space One titled underground Parking Stall. Enjoy a condo lifestyle with all the first class amenities above the J.W. MARRIOT HOTEL. Enjoy unlimited access to ARCHETYPE Body by Bennet GYM, Indoor swimming pool, Hot Tub, Steam room and Yoga, Spin and boxing classes. Amenities like BILLIARDS Lounge, PET WALK AREA, OUT DOOR PATIO AND BBQ ,ROOFTOP DECK, CONFERENCE ROOM. 24/7 CONCIERGE SERVICE. PEDWAY system direct access to LRT ,Grocery Market ,restaurants and more. The LEGENDS PRIVATE RESIDENCE IN THE ICE DISTRICT a great place to call home.