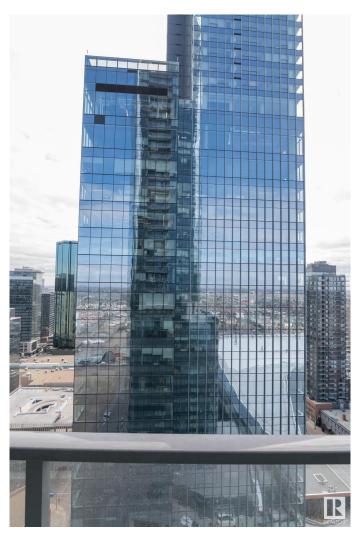

## \$339,900

1 Bedroom, 1.00 Bathroom, 515 sqft Condo / Townhouse on 0.00 Acres

Downtown (Edmonton), Edmonton, AB

One of the nicest layouts with WIDER Living Room Space One titled underground Parking Stall. Enjoy a condo lifestyle with all the first class amenities above the J.W. MARRIOT HOTEL. Enjoy unlimited access to ARCHETYPE Body by Bennet GYM, Indoor swimming pool, Hot Tub, Steam room and Yoga, Spin and boxing classes. Amenities like BILLIARDS Lounge, PET WALK AREA, OUT DOOR PATIO AND BBQ ,ROOFTOP DECK, CONFERENCE ROOM. 24/7 CONCIERGE SERVICE. PEDWAY system direct access to LRT ,Grocery Market ,restaurants and more. The LEGENDS PRIVATE RESIDENCE IN THE ICE DISTRICT a great place to call home.

# of Stories 54
Stories 1

Has Basement Yes

Basement None, No Basement

**Exterior** 

Exterior Concrete, Metal

Exterior Features Golf Nearby, Shopping Nearby, View Downtown

Roof EPDM Membrane
Construction Concrete, Metal