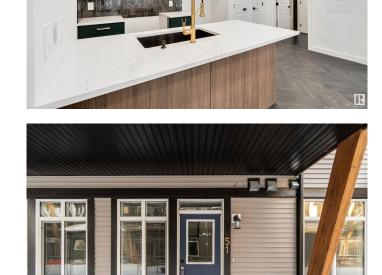

#### \$179,900

1 Bedroom, 1.00 Bathroom, 509 sqft Condo / Townhouse on 0.00 Acres

Glenridding Ravine, Edmonton, AB

FULLY LANDSCAPED! Welcome to Essential Glenridding, where luxury living meets modern convenience! This stunning new 1bed/1bath condo features new designer finishes that will take your breath away. The CEDAR offers an open-concept floor plan with a full bath, laundry room and 1 bedroom. The private patio is the perfect addition for hosting summer BBQs or relaxing after a long day. The kitchen features 36" upgraded cabinets, quartz countertops and overlooks the living room. It's the perfect space to whip up your favourite meals or entertain friends and family. This home also comes with a generous \$3,000 appliance allowance and one assigned parking stall. Don't miss out! QUICK POSSESSION!

#### **Essential Information**

MLS® # E4417680 Price \$179,900

Bedrooms 1

Bathrooms 1.00

Full Baths 1

Square Footage 509

Acres 0.00

Year Built 2023

#### **Exterior**

Exterior Wood, Stone, Vinyl

Exterior Features Airport Nearby, Golf Nearby, Landscaped, Park/Reserve, Playground

Nearby, Schools, Ski Hill Nearby

Roof Asphalt Shingles
Construction Wood, Stone, Vinyl
Foundation Concrete Perimeter