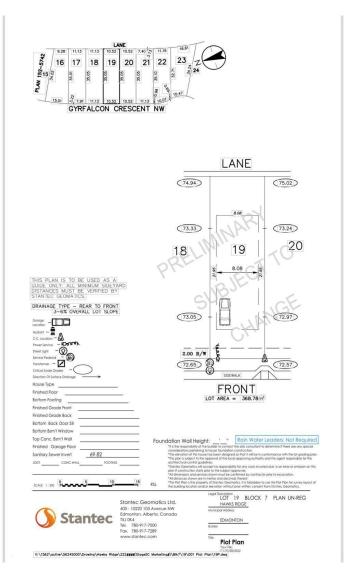

## \$259,900

0 Bedroom, 0.00 Bathroom, Single Family on 0.00 Acres

Hawks Ridge, Edmonton, AB

ATTENTION BUILDER !!! Great development opportunity to build your dream home in picturesque Hawks Ridge. Close to shopping, Lois Hole Provincial Park, St. Albert and all of its amenities, and 105 acre natural area full of mature trees, trails/bike paths, preserved wetlands and scenic ponds just outside your door. Live close to nature while taking advantage of city living. Quick access to major traffic arteries such as the Anthony Henday and Yellowhead Trail making your daily commute a breeze. 34.51ft x 114.99ft.

## **Community Information**

| Address     | 1111 Gyrfalcon Crescent |
|-------------|-------------------------|
| Area        | Edmonton                |
| Subdivision | Hawks Ridge             |
| City        | Edmonton                |
| County      | ALBERTA                 |