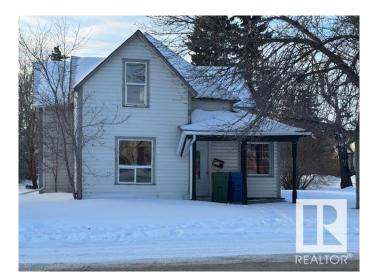

#### \$94,900

0 Bedroom, 0.00 Bathroom, Single Family on 0.00 Acres

East Central, Wetaskiwin, AB

Fantastic opportunity to develop on this corner lot with R2 Zoning, single family or duplex is possible, check with the City of Wetaskiwin. Lot size is generous at 774.7 sq metres. Front and side street with back lane access. Property is Sold "as is where is". The current structure is uninhabitable. (No warranties or representations are being made). No interior pictures are available, unconditional offers only. 30 minutes to International Airport and 45 minutes to Edmonton.

## Exterior

Exterior Features Corner Lot, Flat Site, Golf Nearby, Not Fenced, Public Swimming Pool, Schools, Shopping Nearby