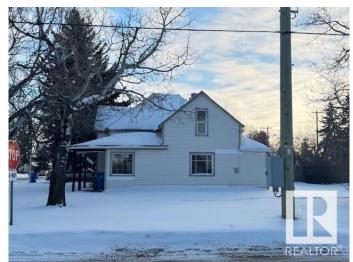

#### \$94,900

0 Bedroom, 0.00 Bathroom, Single Family on 0.00 Acres

East Central, Wetaskiwin, AB

Fantastic opportunity to develop on this corner lot with R2 Zoning, single family or duplex is possible, check with the City of Wetaskiwin. Lot size is generous at 774.7 sq metres. Front and side street with back lane access. Property is Sold "as is where is". The current structure is uninhabitable. (No warranties or representations are being made). No interior pictures are available, unconditional offers only. 30 minutes to International Airport and 45 minutes to Edmonton.

## Exterior

Exterior Features Corner Lot, Flat Site, Golf Nearby, Not Fenced, Public Swimming Pool, Schools, Shopping Nearby