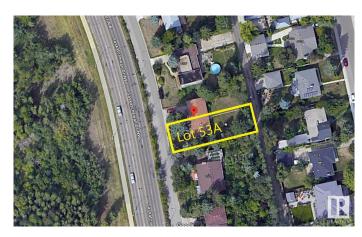

## \$825,000

0 Bedroom, 0.00 Bathroom, Single Family on 0.00 Acres

Windsor Park (Edmonton), Edmonton, AB

Fantastic RIVER VALLEY VIEW! Outstanding building site in the desired community of Windsor Park. This 50'x142' lot with full services, flat and ready for development. It is located just off the prestigious Saskatchewan Drive. Multiple Options for development – The 50' frontage allow subdividing for two homes or building your luxury dream home with 3rd-floor rooftop patio overlooking the Saskatchewan River. Steps away from the University of Alberta, University Hospital & Edmonton's River Valley.

# **Community Information**

Address 8323 Saskatchewan Drive

Area Edmonton

Subdivision Windsor Park (Edmonton)

City Edmonton
County ALBERTA

Province AB

Postal Code T6G 2A7