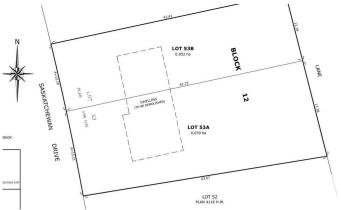

## \$825,000

0 Bedroom, 0.00 Bathroom, Single Family on 0.00 Acres

Windsor Park (Edmonton), Edmonton, AB

Fantastic RIVER VALLEY VIEW! Outstanding building site in the desired community of Windsor Park. This 50'x142' lot with full services, flat and ready for development. It is located just off the prestigious Saskatchewan Drive. Multiple Options for development – The 50' frontage allow subdividing for two homes or building your luxury dream home with 3rd-floor rooftop patio overlooking the Saskatchewan River. Steps away from the University of Alberta, University Hospital & Edmonton's River Valley.