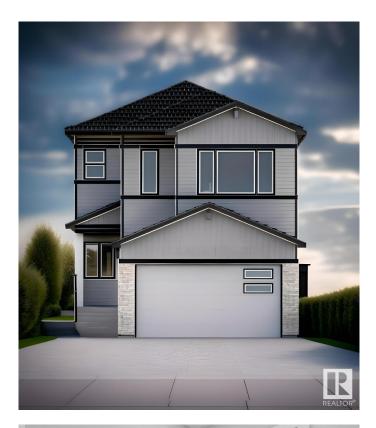

#### \$699,900

3 Bedroom, 2.50 Bathroom, 2,172 sqft Single Family on 0.00 Acres

River's Edge, Edmonton, AB

Introducing the Apparition by Look Master Builder, a stunning 3-bedroom, 2.5-bathroom, two-story home with a front attached garage, situated on a spacious pie-shaped lot in the desirable community of Rivers Edge. Step inside to an open-to-above entry foyer that flows into the main floor's open concept living space. The kitchen features a central island and an adjacent eating nook, while a cozy electric fireplace with a mantle anchors the great room. The main floor also includes a den/office, and a walkthrough mudroom leads to a convenient pantry. Upstairs, you'll find a spacious bonus room and a luxurious primary bedroom, complete with a sitting area with a vaulted ceiling, and a lavish five-piece ensuite with a soaker tub, dual sinks, and a standalone shower. Two additional bedrooms and a laundry room complete the upper floor, offering comfort and style for modern living. Photos are representative.