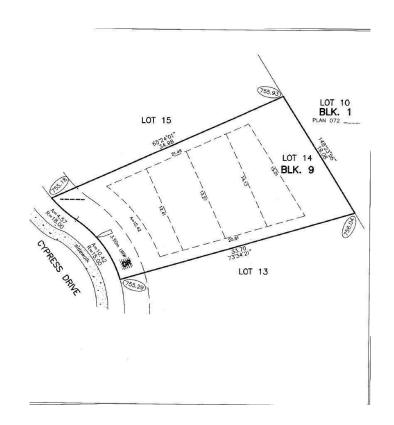

# \$99,000 - 153 Cypress Drive, Wetaskiwin

MLS® #E4416202

## **Community Information**

Address 153 Cypress Drive

Area Wetaskiwin

Subdivision Garden Meadows

City Wetaskiwin
County ALBERTA

Province AB

Postal Code T9A 1K6