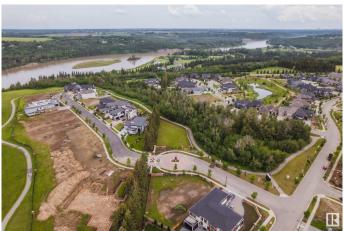

## \$725,000

0 Bedroom, 0.00 Bathroom, Condo / Townhouse on 0.00 Acres

Keswick Area, Edmonton, AB

Live amongst some of Edmonton's nicest homes. Priced well below the city tax assessment!! THE BANKS AT HENDERICKS POINTE! This once and a lifetime opportunity to build your dream home in Edmonton's premier community, Keswick has arrived. A unique location backing the trees/ravines awaits your future dream home. THIS 62' BUILDING POCKET WITH AN AMZING 14,600 SQFT LOT HAS SO MUCH SPACE TO OFFER. Nature is truly at your doorstep with walking trails, parks and ponds in this amazing community. Steps to the North Saskatchewan and minutes to all of Windermere's amenities makes this a perfect location for your dream home. If you love golf then Windermere Golf and Country Club is just minutes away. With parcels of land like this hard to find, now is the time! \*Partial plans developed by Ace Lange Homes are available as part of this purchase - have them build for you or choose your own builder\*