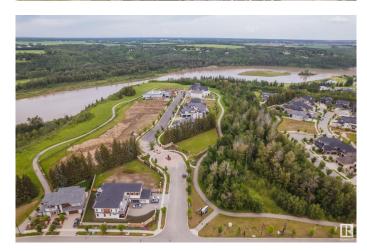

## \$725,000

0 Bedroom, 0.00 Bathroom, Condo / Townhouse on 0.00 Acres

Keswick Area, Edmonton, AB

Live amongst some of Edmonton's nicest homes. Priced well below the city tax assessment!! THE BANKS AT HENDERICKS POINTE! This once and a lifetime opportunity to build your dream home in Edmonton's premier community, Keswick has arrived. A unique location backing the trees/ravines awaits your future dream home. THIS 62' BUILDING POCKET WITH AN AMZING 14,600 SQFT LOT HAS SO MUCH SPACE TO OFFER. Nature is truly at your doorstep with walking trails, parks and ponds in this amazing community. Steps to the North Saskatchewan and minutes to all of Windermere's amenities makes this a perfect location for your dream home. If you love golf then Windermere Golf and Country Club is just minutes away. With parcels of land like this hard to find, now is the time! \*Partial plans developed by Ace Lange Homes are available as part of this purchase - have them build for you or choose your own builder\*