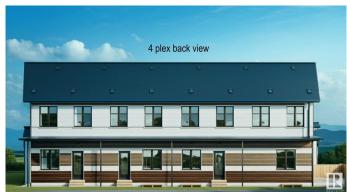

# \$2,156,000

5 Bedroom, 3.50 Bathroom, 5,156 sqft Single Family on 0.00 Acres

Meadowlark Park (Edmonton), Edmonton, AB

4plex in Meadowlark Edmonton. Facing future park and next to future LRT train station. The 4plex with 3 legal secondary suite basement(2) beds). Upstairs each unit is around 1285 -1293 sf. The Secondary suite Basement is around 639 sqft. The project layouts are designed for Between Downtown & West Mall public transport commuters. "NOT" support CMHC financing program. Conventional mortgage lender ONLY. Fully finished and equipped with all appliances and landscaping. Walk to the train (LRT) station between West Mall and the Downtown route. The project is estimated to be completed in the Summer 2025. Currently, it is at the beginning of framing stage. Photos are 3D rendering for illustration purpose only.