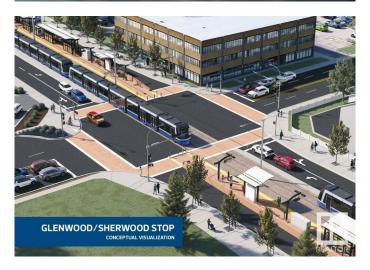

# \$2,156,000

5 Bedroom, 3.50 Bathroom, 5,156 sqft Single Family on 0.00 Acres

Meadowlark Park (Edmonton), Edmonton, AB

4plex in Meadowlark Edmonton. Facing future park and next to future LRT train station. The 4plex with 3 legal secondary suite basement(2) beds). Upstairs each unit is around 1285 -1293 sf. The Secondary suite Basement is around 639 sqft. The project layouts are designed for Between Downtown & West Mall public transport commuters. "NOT" support CMHC financing program. Conventional mortgage lender ONLY. Fully finished and equipped with all appliances and landscaping. Walk to the train (LRT) station between West Mall and the Downtown route. The project is estimated to be completed in the Summer 2025. Currently, it is at the beginning of framing stage. Photos are 3D rendering for illustration purpose only.