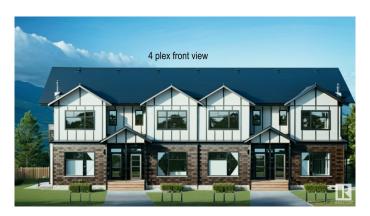

# \$2,156,000

5 Bedroom, 3.50 Bathroom, 5,156 sqft Single Family on 0.00 Acres

Meadowlark Park (Edmonton), Edmonton, AB

4plex in Meadowlark Edmonton. Facing future park and next to future LRT train station. The 4plex with 3 legal secondary suite basement(2) beds). Upstairs each unit is around 1285 -1293 sf. The Secondary suite Basement is around 639 sqft. The project layouts are designed for Between Downtown & West Mall public transport commuters. "NOT" support CMHC financing program. Conventional mortgage lender ONLY. Fully finished and equipped with all appliances and landscaping. Walk to the train (LRT) station between West Mall and the Downtown route. The project is estimated to be completed in the Summer 2025. Currently, it is at the beginning of framing stage. Photos are 3D rendering for illustration purpose only.