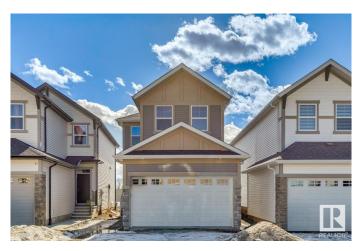

#### \$544,900

4 Bedroom, 2.50 Bathroom, 1,626 sqft Single Family on 0.00 Acres

Maple Crest, Edmonton, AB

Welcome to the Michela 2 by Hopewell Residential, a stunning 4-bedroom, 2.5-bath, two-story home with a double attached garage and a spacious, south-facing backyard. This modern home features a 9' foundation height, an exterior gas line ready for future BBQs, and a secondary entrance for added convenience. The main floor showcases elegant spindle railing and an expansive kitchen with a large island, quartz countertops, and stainless steel appliances, perfect for cooking and entertaining. All 4 bedrooms are located upstairs, offering privacy and ample space for the entire family.

Year Built 2024

Type Single Family

Sub-Type Detached Single Family

Style 2 Storey
Status Active

#### **Exterior**

Exterior Wood, Stone, Vinyl

Exterior Features Park/Reserve, Playground Nearby, Schools, Shopping Nearby

Roof Asphalt Shingles

Construction Wood, Stone, Vinyl

Foundation Concrete Perimeter