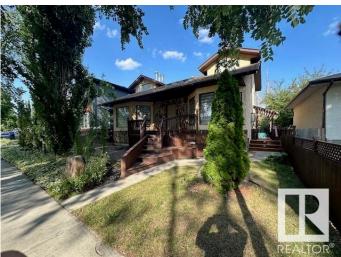

## \$529,900 - 9533 150 Street, Edmonton

MLS® #E4401444

## \$529,900

5 Bedroom, 2.50 Bathroom, 2,490 sqft Single Family on 0.00 Acres

West Jasper Place, Edmonton, AB

**HUGE PRICE DISCOUNT - SELLER WANTS** IT SOLD. This BEAUTIFUL CUSTOM-BUILT HOME, offers a rare opportunity with it's unique design and specious features.With total of 5 bedrooms, and a sprawling lot over 7,400 sq feet, it provides ample space for privacy and enjoyment. The HOME stands out from standard builds, featuring four separate entrances, including one to the basement, which could be converted into potential income- generating suite. The oversize double detached garage offers further potential for a suite above, pending necessary permits. Ample parking is available both at the front and back of the property. The LARGE lot is perfect for gardening and pet activities, providing serene escape right at home. HOME is located in a mature neighbourhood filled with beautiful trees,- just minutes away from the river, Downtown, schools, parks, shopping, and major routs. This HOME makes a perfect choice for those seeking a PRIME LOCATION with the charm of established comunity.