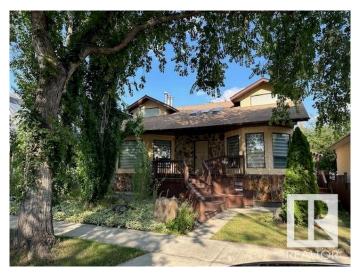

## \$529,900 - 9533 150 Street, Edmonton

MLS® #E4401444

## \$529,900

5 Bedroom, 2.50 Bathroom, 2,490 sqft Single Family on 0.00 Acres

West Jasper Place, Edmonton, AB

**HUGE PRICE DISCOUNT - SELLER WANTS** IT SOLD. This BEAUTIFUL CUSTOM-BUILT HOME, offers a rare opportunity with it's unique design and specious features.With total of 5 bedrooms, and a sprawling lot over 7,400 sq feet, it provides ample space for privacy and enjoyment. The HOME stands out from standard builds, featuring four separate entrances, including one to the basement, which could be converted into potential income- generating suite. The oversize double detached garage offers further potential for a suite above, pending necessary permits. Ample parking is available both at the front and back of the property. The LARGE lot is perfect for gardening and pet activities, providing serene escape right at home. HOME is located in a mature neighbourhood filled with beautiful trees,- just minutes away from the river, Downtown, schools, parks, shopping, and major routs. This HOME makes a perfect choice for those seeking a PRIME LOCATION with the charm of established comunity.