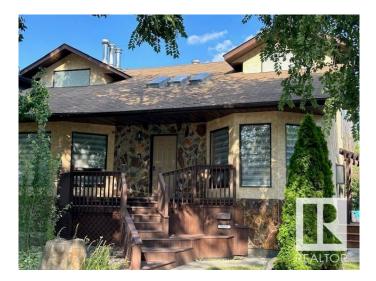

## \$529,900 - 9533 150 Street, Edmonton

MLS® #E4401444

## \$529,900

5 Bedroom, 2.50 Bathroom, 2,490 sqft Single Family on 0.00 Acres

West Jasper Place, Edmonton, AB

**HUGE PRICE DISCOUNT - SELLER WANTS** IT SOLD. This BEAUTIFUL CUSTOM-BUILT HOME, offers a rare opportunity with it's unique design and specious features.With total of 5 bedrooms, and a sprawling lot over 7,400 sq feet, it provides ample space for privacy and enjoyment. The HOME stands out from standard builds, featuring four separate entrances, including one to the basement, which could be converted into potential income- generating suite. The oversize double detached garage offers further potential for a suite above, pending necessary permits. Ample parking is available both at the front and back of the property. The LARGE lot is perfect for gardening and pet activities, providing serene escape right at home. HOME is located in a mature neighbourhood filled with beautiful trees,- just minutes away from the river, Downtown, schools, parks, shopping, and major routs. This HOME makes a perfect choice for those seeking a PRIME LOCATION with the charm of established comunity.