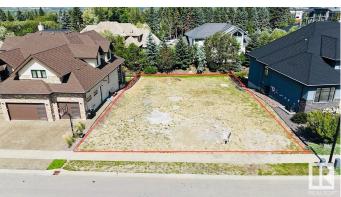

## \$759,000

0 Bedroom, 0.00 Bathroom, Single Family on 0.00 Acres

Windermere, Edmonton, AB

Experience Luxury Custom Home Living By The River Valley IN WINDERMERE GRANDE w/over 9300+ Sq.ft. (69' approx Building Pocket WALKOUT LOT) Very quiet and tucked away from the bustle of the city, this prestigious community of Windermere Grande is the perfect place to build your Estate home ideal for both BUNGALOW STYLE OR 2 STOREY. It is close to some of Edmonton's best shops, restaurants, and golf course offering a luxurious, amenity-rich lifestyle nestled near the River Valley. Make your real estate ambitions a reality and build something Grande as the name suggest. Enjoy the stunning surroundings of the Edmonton River Valley and amazing amenities such as a beautifully manicured golf course, and shopping at the Currents of Windermere.

## **Community Information**

Address 2795 Wheaton Drive

Area Edmonton

Subdivision Windermere

City Edmonton
County ALBERTA

County ALBERT Province AB

Postal Code T6W 2M6