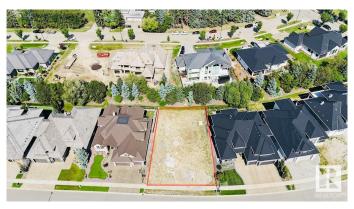

## \$759,000

0 Bedroom, 0.00 Bathroom, Single Family on 0.00 Acres

Windermere, Edmonton, AB

Experience Luxury Custom Home Living By The River Valley IN WINDERMERE GRANDE w/over 9300+ Sq.ft. (69' approx Building Pocket WALKOUT LOT) Very quiet and tucked away from the bustle of the city, this prestigious community of Windermere Grande is the perfect place to build your Estate home ideal for both BUNGALOW STYLE OR 2 STOREY. It is close to some of Edmonton's best shops, restaurants, and golf course offering a luxurious, amenity-rich lifestyle nestled near the River Valley. Make your real estate ambitions a reality and build something Grande as the name suggest. Enjoy the stunning surroundings of the Edmonton River Valley and amazing amenities such as a beautifully manicured golf course, and shopping at the Currents of Windermere.

## **Community Information**

Address 2795 Wheaton Drive

Area Edmonton

Subdivision Windermere

City Edmonton
County ALBERTA

County ALBERT Province AB

Postal Code T6W 2M6