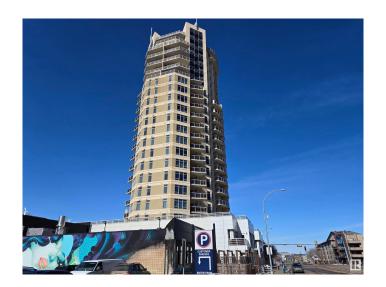

# \$259,900 - 1306 10388 105 Street, Edmonton

MLS® #E4395341

# \$259,900

2 Bedroom, 2.00 Bathroom, 797 sqft Condo / Townhouse on 0.00 Acres

Downtown (Edmonton), Edmonton, AB

Gorgeous 2 Bedroom 2 Bathroom with all of the upgrades. Open Floor Plan, Granite Countertops throughout, All Stainless Steel Kitchen Appliances. One 4 piece Bath and another 3 piece Ensuite. Floor to Ceiling Windows overlooking Rogers Place and Spectacular views of Downtown. Two approaches to the Balcony - Off the Living Room and the Masterbedroom. Stacked washer and dryer. Fully self contained unit with Furnace and Central A/C. Natural Gas Hook-Up for the BBQ. An advanced Security System for the building. 1 Titled Underground Parking Stall. Groceries, Movie Theatres, Shops, Edmonton Centre, The LRT, Concerts, Events and Restaurants, all within walking distance. This is your Downtown Haven!

# **Community Information**

Address 1306 10388 105 Street

Area Edmonton

Subdivision Downtown (Edmonton)

City Edmonton
County ALBERTA

Province AB

Postal Code T5J 0C2

#### **Exterior**

Exterior Concrete

Exterior Features Public Transportation, Schools, Shopping Nearby, View City, View

Downtown

Roof Flat

Construction Concrete

Foundation Concrete Perimeter