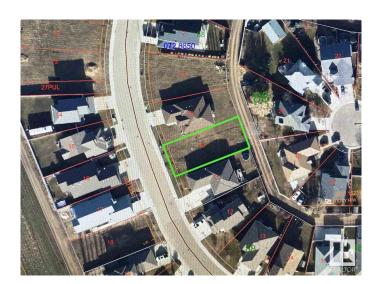

#### \$82,000

0 Bedroom, 0.00 Bathroom, Single Family on 0.00 Acres

Wetaskiwin, Wetaskiwin, AB

Build your dream home! Fantastic opportunity to build in one of Wetaskiwin's best subdivisions. Measuring 616.9 square meters facing West and fenced on either side this lot is waiting for you.

## **Community Information**

Address 128 Northbend Drive

Area Wetaskiwin
Subdivision Wetaskiwin
City Wetaskiwin
County ALBERTA

Province AB

Postal Code T9A 3N6