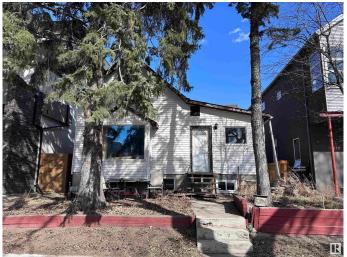

## \$499,900

1 Bedroom, 3.00 Bathroom, 1,260 sqft Single Family on 0.00 Acres

Rossdale, Edmonton, AB

Infill lot in the desirable neighborhood of Rossdale with view of Legislature Building. Could be renovated to maintain a livable home. Has Jacuzzi and Sauna. Available for quick possession. Zoned for infills, and can accommodate a duplex or front to back 4-plex.

#### **Exterior**

Exterior Wood, Vinyl

Exterior Features Back Lane, Environmental Reserve, Fenced, Flat Site, Level Land,

Paved Lane, Playground Nearby, Private Setting, Schools, Shopping

Nearby, Ski Hill Nearby