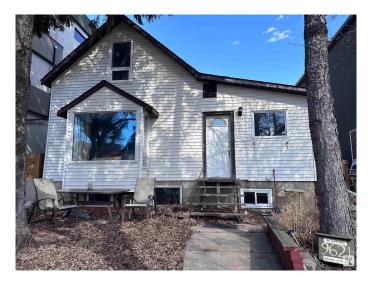

# \$499,900 - 9621 101 Street, Edmonton

MLS® #E4383383

## \$499,900

1 Bedroom, 3.00 Bathroom, 1,260 sqft Single Family on 0.00 Acres

Rossdale, Edmonton, AB

Infill lot in the desirable neighborhood of Rossdale with view of Legislature Building. Could be renovated to maintain a livable home. Has Jacuzzi and Sauna. Available for quick possession. Zoned for infills, and can accommodate a duplex or front to back 4-plex.

Built in 1910